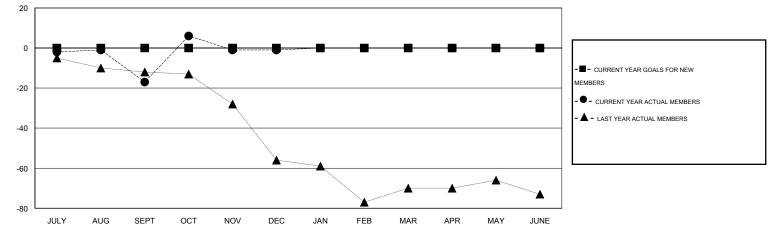

## 

| GMT: JERRY SMITH |                  |                   | LOCATION PENNSYLVANIA |                       |               |                    |                                     |                    | GMT CA 1         |
|------------------|------------------|-------------------|-----------------------|-----------------------|---------------|--------------------|-------------------------------------|--------------------|------------------|
|                  |                  | Clubs             |                       |                       |               |                    |                                     |                    |                  |
|                  | RESU             | LTS FOR 2014-2015 |                       | RESULTS FOR 2014-2015 |               |                    |                                     |                    |                  |
| QUARTER          | NEW CLUB<br>GOAL | NEW CLUBS         | DROPPED<br>CLUBS      | NET<br>GAIN/LOSS      | QUARTER       | NEW MEMBER<br>GOAL | CHARTER AND<br>NEW MEMBERS<br>ADDED | DROPPED<br>MEMBERS | NET<br>GAIN/LOSS |
| JULY/AUG/SEPT    | 0                | 0                 | 0                     | 0                     | JULY/AUG/SEPT | 0                  | 14                                  | 31                 | -17              |
| OCT/NOV/DEC      | 0                | 0                 | 0                     | 0                     | OCT/NOV/DEC   | 0                  | 43                                  | 27                 | 16               |
| JAN/FEB/MAR      | 0                | 0                 | 0                     | 0                     | JAN/FEB/MAR   | 0                  | 0                                   | 0                  | 0                |
| APR/MAY/JUNE     | 0                | 0                 | 0                     | 0                     | APR/MAY/JUNE  | 0                  | 0                                   | 0                  | 0                |